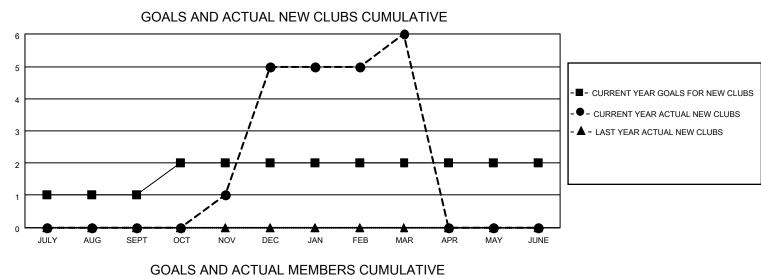

## LOCATION INDIA

District 320 A

Results as of: 3/31/2021

| Clubs                 |               |           |               | Members               |                        |                         |                                                    |  |
|-----------------------|---------------|-----------|---------------|-----------------------|------------------------|-------------------------|----------------------------------------------------|--|
| RESULTS FOR 2020-2021 |               |           |               | RESULTS FOR 2020-2021 |                        |                         |                                                    |  |
| QUARTER               | NEW CLUB GOAL | NEW CLUBS | DROPPED CLUBS | QUARTER               | BER GROWTH NET<br>GOAL | MEMBER GROWTH<br>ACTUAL | DROPPED<br>MEMBERS ACTUAL<br>(including transfers) |  |
| JULY/AUG/SEPT         | 1             | 0         | 2             | JULY/AUG/SEPT         | 20                     | 66                      | 20                                                 |  |
| OCT/NOV/DEC           | 1             | 5         | 0             | OCT/NOV/DEC           | 20                     | 254                     | 56                                                 |  |
| JAN/FEB/MAR           | 0             | 1         | 2             | JAN/FEB/MAR           | 10                     | 95                      | 48                                                 |  |
| APR/MAY/JUNE          | 0             | 0         | 0             | APR/MAY/JUNE          | 10                     | 0                       | 0                                                  |  |