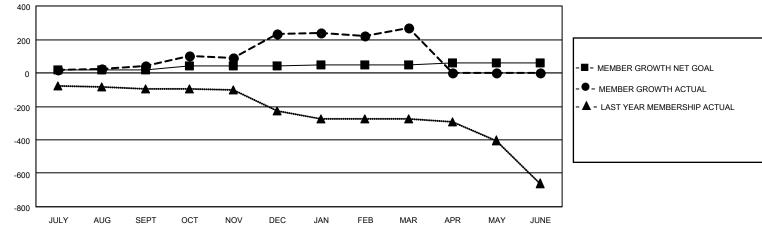

## LOCATION INDIA

District 320 A

Results as of: 3/31/2021

| Clubs                 |               |           |               | Members               |                        |                         |                                                    |  |
|-----------------------|---------------|-----------|---------------|-----------------------|------------------------|-------------------------|----------------------------------------------------|--|
| RESULTS FOR 2020-2021 |               |           |               | RESULTS FOR 2020-2021 |                        |                         |                                                    |  |
| QUARTER               | NEW CLUB GOAL | NEW CLUBS | DROPPED CLUBS | QUARTER               | BER GROWTH NET<br>GOAL | MEMBER GROWTH<br>ACTUAL | DROPPED<br>MEMBERS ACTUAL<br>(including transfers) |  |
| JULY/AUG/SEPT         | 1             | 0         | 2             | JULY/AUG/SEPT         | 20                     | 66                      | 20                                                 |  |
| OCT/NOV/DEC           | 1             | 5         | 0             | OCT/NOV/DEC           | 20                     | 254                     | 56                                                 |  |
| JAN/FEB/MAR           | 0             | 1         | 2             | JAN/FEB/MAR           | 10                     | 95                      | 48                                                 |  |
| APR/MAY/JUNE          | 0             | 0         | 0             | APR/MAY/JUNE          | 10                     | 0                       | 0                                                  |  |